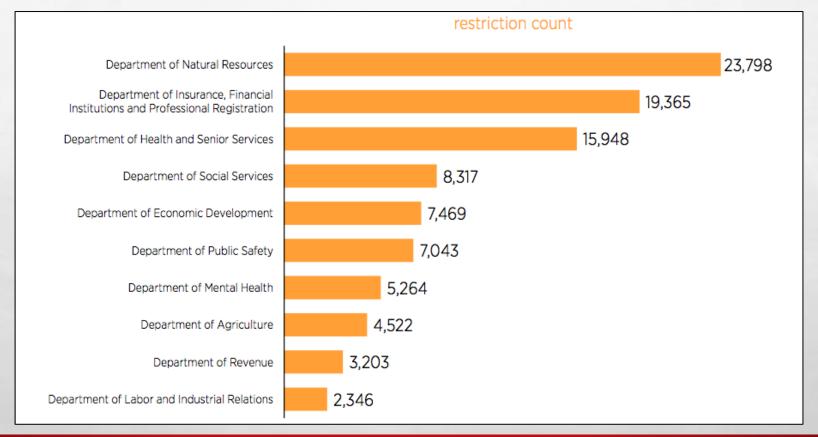

# MISSOURI RED TAPE REDUCTION





### MISSOURI - REGULATORY STATISTICS

- 110,871 regulatory restrictions (federal level has 1.08 million restrictions)
- 7.2 million words (more than 400 hours of reading)



#### MISSOURI – TOP 10 REGULATORY AGENCIES (2016)



## **OBJECTIVES SUMMARY**

- 1. Eliminate 1/3 of Missouri's regulatory restrictions
- 2. Receive more than 1,500 public comments
- **3.** Improve Missouri's regulatory and business rankings



## **SUBMIT COMMENTS**

- Website dnr.mo.gov/redtapereduction
- Email communications@dnr.mo.gov Subject Line: RedTape
- Mail Missouri Department of Natural Resources Attn: RedTape
  PO Box 176, Jefferson City, MO 65102-0176
- **•** Call 800-361-4827